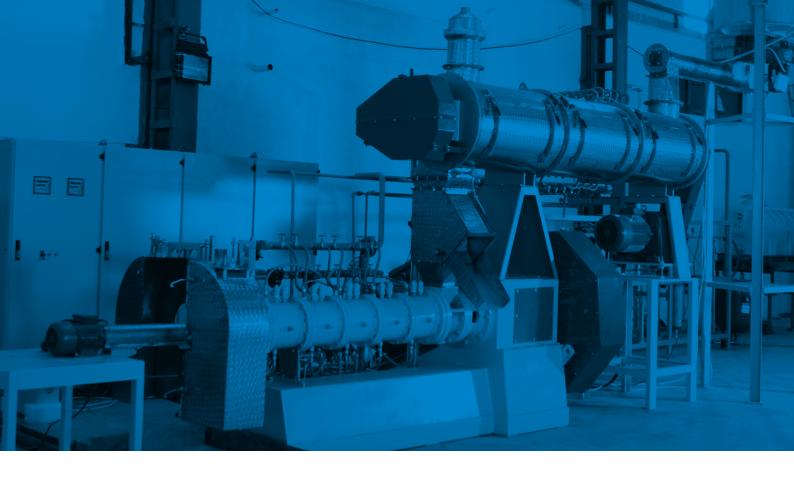

## SINGLE SCREW EXTRUDER

## **SINGLE SCREW EXTRUDER**

Yemmak has extended its wide range of high quality machinery by producing the first 'Single Screw Extruder' in Turkey. Thanks to our long term experience and high technology as we assure you with great confidence a beter quality and more economical service.

## Sections:

- Screw feeder with frequency inverter.
- Differential diameter, double shaft paddled super premoistening/pre-cooking conditioner: enables the addition of water and steam. Retention time of product in conditioner is 2-3 minutes.
- Thermo mechanical cooking (starch gelatinization) by means of high pressure (30-40 bar) and temperature  $(120 \, ^{\circ}\text{C} - 140 \, ^{\circ}\text{C})$  inside the extruder.
- YEA (Yemmak Extrusion Automation): Completely automation controlled system. The machines mechanical parameters (motor speed), steam, water and liquid addition quantities can be specially controlled with the PLC-PC-SCADA configuration in perfect accordance with the production capacity and the desired feed specifications.