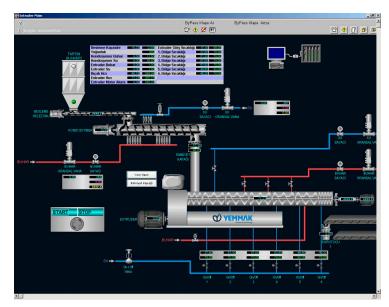

YEMMAK EXTRUSION AUTOMATION

## Sections:

- Screw feeder with frequency inverter.
- Differential diameter, double shaft paddled super premoistening/pre-cooking conditioner: enables the addition of water and steam. Retention time of product in conditioner is 2-3 minutes.
- Thermo mechanical cooking (starch gelatinization) by means of high pressure (30-40 bar) and temperature  $(120 \, ^{\circ}\text{C} - 140 \, ^{\circ}\text{C})$  inside the extruder.
- YEA (Yemmak Extrusion Automation): Completely automation controlled system. The machines mechanical parameters (motor speed), steam, water and liquid addition quantities can be specially controlled with the PLC-PC-SCADA configuration in perfect accordance with the production capacity and the desired feed specifications.