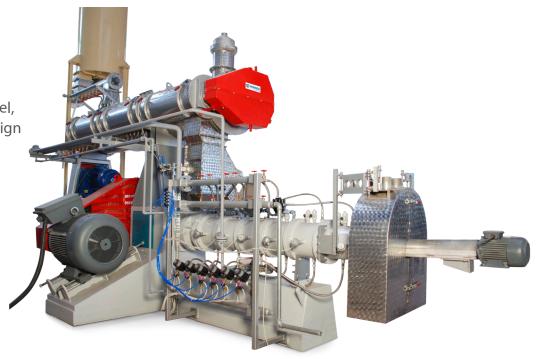

## SINGLE SCREW EXTRUDER

## **FEATURES**

 Advanced production capacity and minimum energy consumption rate

• The exclusive screw, barrel, die and cutting knives design ensures maximum productivty.

## **SINGLE SCREW EXTRUDER**

Yemmak has extended its wide range of high quality machinery by producing the first 'Single Screw Extruder' in Turkey. Thanks to our long term experience and high technology as we assure you with great confidence a beter quality and more economical service.

Type: YE 165

Capacity: 3-6 t/h

## Sections:

- Screw feeder with frequency inverter.
- Differential diameter, double shaft paddled super premoistening/pre-cooking conditioner: enables the addition of water and steam. Retention time of product in conditioner is 2-3 minutes.
- Thermo mechanical cooking (starch gelatinization) by means of high pressure (30-40 bar) and temperature  $(120 \, ^{\circ}\text{C} - 140 \, ^{\circ}\text{C})$  inside the extruder.
- YEA (Yemmak Extrusion Automation): Completely automation controlled system. The machines mechanical parameters (motor speed), steam, water and liquid addition quantities can be specially controlled with the PLC-PC-SCADA configuration in perfect accordance with the production capacity and the desired feed specifications.